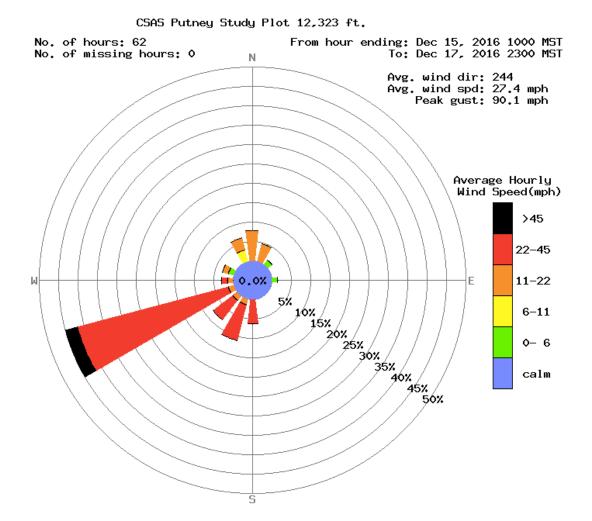

## Storm Wind Rose (Putney Study Plot data):

Peak Gust at PTSP at: 0020 hrs MST Sunday, December 17, 2016 (DOY 352)