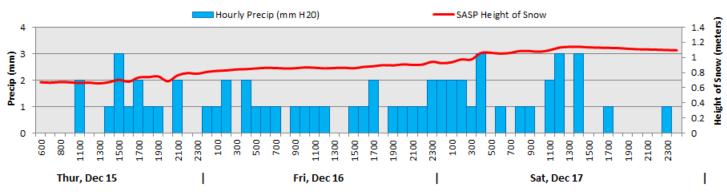

## **Storm Summary Statistics:**

Storm precip began between 1000 – 1100 hrs MST Thursday December 15, 2016 (DOY 350)

Storm precipitation ended: 2300 hrs MST Saturday, December 17, 2016 (DOY 352)

**Storm duration** = 62 hrs

Storm total water content at SASP = 59 mm (2.3 inches)

Mean Precip intensity: .95 mm/hr

Max Precip intensity: 3 mm/hour on multiple occasions.

Max gain in snow depth at SASP = 47.9 cm (18.9 inches)

Max gain in snow depth at SBSP (wind affected) = NA