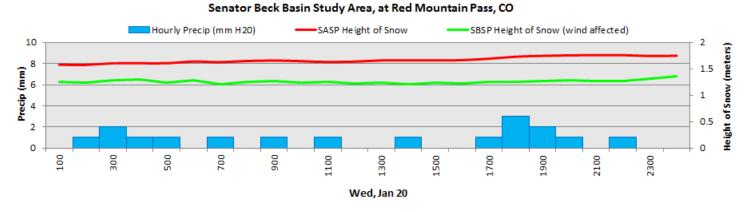

## **Storm Summary Statistics:**

Storm precip began between 100 – 200 hrs MST Wednesday, January 20, 2016 (DOY 20)
Storm precipitation ended: 2200 hrs MST Wednesday, January 20, 2016 (DOY 20)
Storm duration = 22 hrs
Storm total water content at SASP = 17 mm (0.7 inches), as snow
Mean Precip intensity: 0.77 mm/hr
Max Precip intensity: 3 mm/hour 1800 hrs MST Wednesday, January 20, 2016 (DOY 20)
Max gain in snow depth at SASP = 17 cm (6.7 inches) of snow
Max gain in snow depth at SBSP (wind affected) = 10 cm (3.9 inches) of snow
Peak Gust at PTSP at: 1657 hrs MST Wednesday, January 20, 2016 (DOY 20)