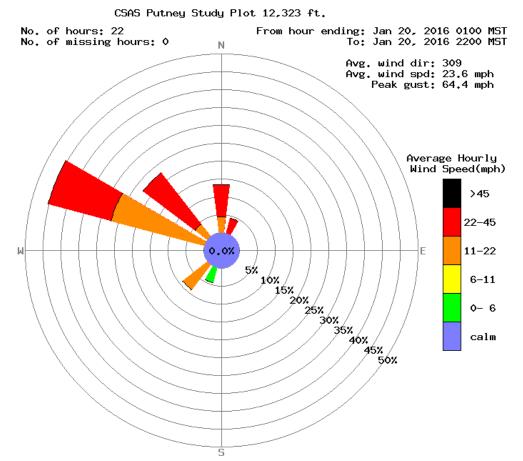

## **Storm Summary Statistics:**

Storm precip began between 100 – 200 hrs MST Wednesday, January 20, 2016 (DOY 20)
Storm precipitation ended: 2200 hrs MST Wednesday, January 20, 2016 (DOY 20)
Storm duration = 22 hrs
Storm total water content at SASP = 17 mm (0.7 inches), as snow
Mean Precip intensity: 0.77 mm/hr
Max Precip intensity: 3 mm/hour 1800 hrs MST Wednesday, January 20, 2016 (DOY 20)
Max gain in snow depth at SASP = 17 cm (6.7 inches) of snow
Max gain in snow depth at SBSP (wind affected) = 10 cm (3.9 inches) of snow
Peak Gust at PTSP at: 1657 hrs MST Wednesday, January 20, 2016 (DOY 20)

## Storm Wind Rose (Putney Study Plot data):