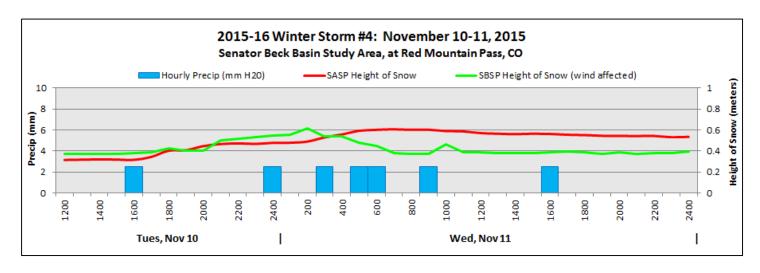

## **Storm Summary Statistics:**

Storm precip began between 1500-1600 hrs MST Tuesday, November 10, 2015 (DOY 314)

Storm precipitation ended: 1600 hrs MST Wednesday, November 11, 2015 (DOY 315)

**Storm duration** = 26 hrs

Storm total water content at SASP = 18 mm (0.7 inches), as snow

Mean Precip intensity: 0.69 mm/hr

Max Precip intensity: 2.54 mm/hour seven times between 1500 on November 10, and 1600 on November 11

Max gain in snow depth at SASP = 24.4 cm (9.6 inches) of snow

Max gain in snow depth at SBSP (wind affected) = 1.3 cm (0.5 inches) of snow Peak Gust at PTSP at: 1633 hrs MST Tuesday, November 10, 2015 (DOY 314)