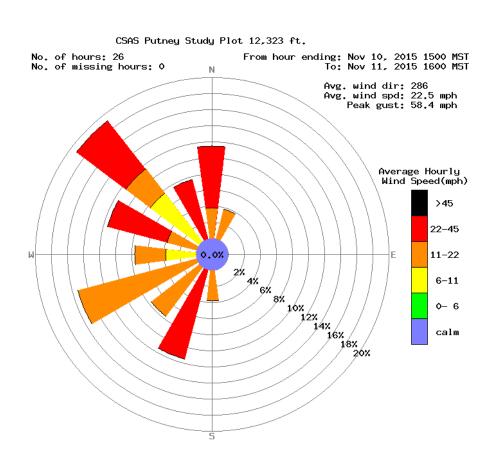

Max gain in snow depth at SBSP (wind affected) = 1.3 cm (0.5 inches) of snow Peak Gust at PTSP at: 1633 hrs MST Tuesday, November 10, 2015 (DOY 314)

## Storm Wind Rose (Putney Study Plot data):