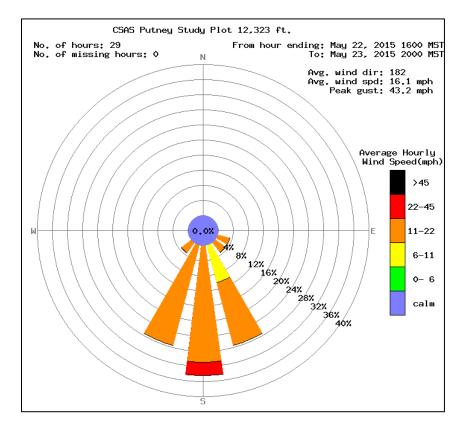

## **Storm Summary Statistics:**

Storm precip began between 1500-1600 hrs MST Friday, May 22, 2015 (DOY 142) Storm precipitation ended: 2000 hrs MST Saturday, May 23, 2015 (DOY 143) Storm duration = 29 hrs Storm total water content at SASP = 24 mm (0.94 inches), all as snow Mean Precip intensity: 0.83 mm/hr Max Precip intensity: 4 mm/hour from 1600-1700 Friday, May 22 (DOY 142) Max gain in snow depth at SASP = 18 cm (7.1 inches) of snow Max gain in snow depth at SBSP (wind affected) = 20 cm (7.9 inches) of snow Peak Gust at PTSP at: 1213 hrs MST Saturday, May 23, 2015 (DOY 143)

## Storm Wind Rose (Putney Study Plot data):