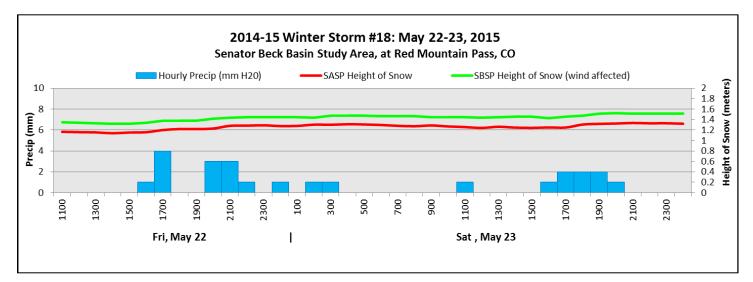

## **Storm Summary Statistics:**

Storm precip began between 1500-1600 hrs MST Friday, May 22, 2015 (DOY 142) Storm precipitation ended: 2000 hrs MST Saturday, May 23, 2015 (DOY 143) Storm duration = 29 hrs Storm total water content at SASP = 24 mm (0.94 inches), all as snow Mean Precip intensity: 0.83 mm/hr Max Precip intensity: 4 mm/hour from 1600-1700 Friday, May 22 (DOY 142) Max gain in snow depth at SASP = 18 cm (7.1 inches) of snow Max gain in snow depth at SBSP (wind affected) = 20 cm (7.9 inches) of snow Peak Gust at PTSP at: 1213 hrs MST Saturday, May 23, 2015 (DOY 143)