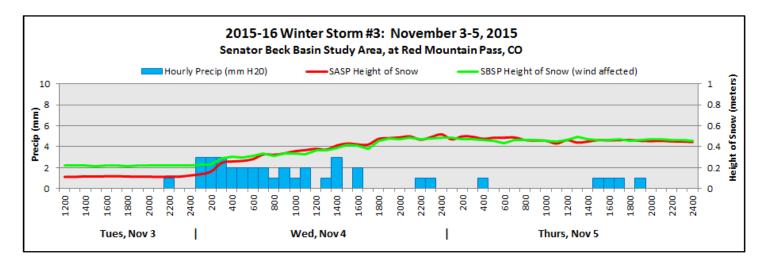

## **Storm Summary Statistics:**

Storm precip began between 2100-2200 hrs MST Tuesday, November 3, 2015 (DOY 307)
Storm precipitation ended: 1900 hrs MST Thursday, November 5, 2015 (DOY 309)
Storm duration = 46 hrs
Storm total water content at SASP = 36 mm (1.4 inches), as snow
Mean Precip intensity: 0.78 mm/hr
Max Precip intensity: 3 mm/hour four times between 0100-0300 and 1400, on November 4
Max gain in snow depth at SASP = 34 cm (13.5 inches) of snow
Max gain in snow depth at SBSP (wind affected) = 24 cm (9.4 inches) of snow
Peak Gust at PTSP at: 0721 hrs MST Wednesday, November 4, 2015 (DOY 308)