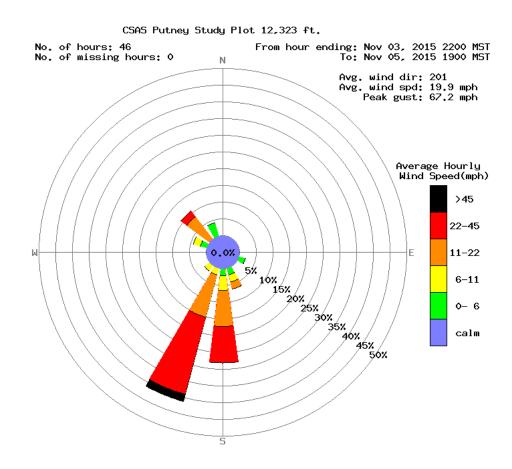

## **Storm Summary Statistics:**

Storm precip began between 2100-2200 hrs MST Tuesday, November 3, 2015 (DOY 307)
Storm precipitation ended: 1900 hrs MST Thursday, November 5, 2015 (DOY 309)
Storm duration = 46 hrs
Storm total water content at SASP = 36 mm (1.4 inches), as snow
Mean Precip intensity: 0.78 mm/hr
Max Precip intensity: 3 mm/hour four times between 0100-0300 and 1400, on November 4
Max gain in snow depth at SASP = 34 cm (13.5 inches) of snow
Max gain in snow depth at SBSP (wind affected) = 24 cm (9.4 inches) of snow
Peak Gust at PTSP at: 0721 hrs MST Wednesday, November 4, 2015 (DOY 308)

## Storm Wind Rose (Putney Study Plot data):