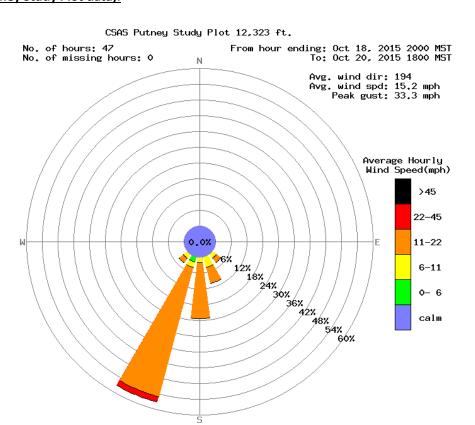

Max gain in snow depth at SASP = 0 cm (0 inches) of snow

Max gain in snow depth at SBSP (wind affected) = 8 cm (3.2 inches) of snow Peak Gust at PTSP at: 1703 hrs MST Monday, October 19, 2015 (DOY 292)

## Storm Wind Rose (Putney Study Plot data):