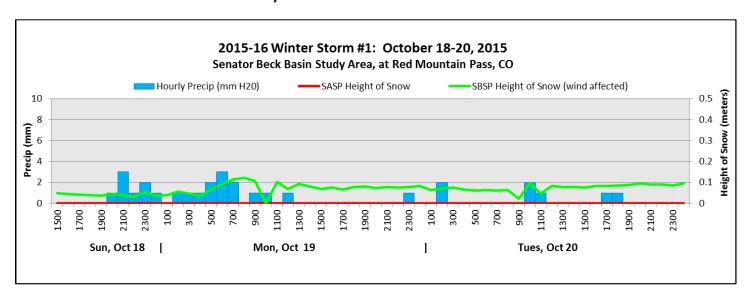

## **Storm Summary Statistics:**

Storm precip began between 1900-2000 hrs MST Sunday, October 18, 2015 (DOY 291)

Storm precipitation ended: 1800 hrs MST Tuesday, October 20, 2015 (DOY 293)

**Storm duration** = 47 hrs

Storm total water content at SASP = 29 mm (1.14 inches), as mixed rain/snow, unknown proportions

Mean Precip intensity: 0.62 mm/hr

Max Precip intensity: 3 mm/hour twice, from 2000-2100 Sunday, Oct 18 and from 0500-0600 Monday, Oct 19

Max gain in snow depth at SASP = 0 cm (0 inches) of snow

Max gain in snow depth at SBSP (wind affected) = 8 cm (3.2 inches) of snow Peak Gust at PTSP at: 1703 hrs MST Monday, October 19, 2015 (DOY 292)