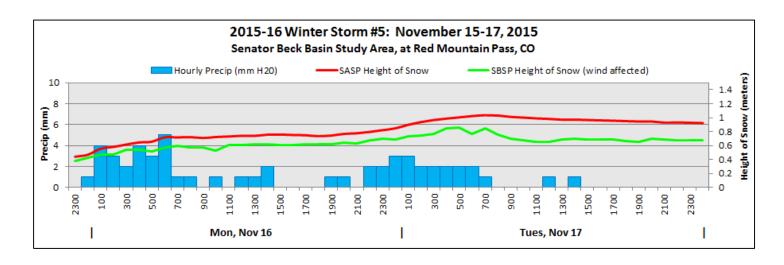

## **Storm Summary Statistics:**

**Storm precip began** between 2300-2400 hrs MST Sunday, November 15, 2015 (DOY 319)

Storm precipitation ended: 1400 hrs MST Tuesday, November 17, 2015 (DOY 321)

**Storm duration** = 40 hrs

Storm total water content at SASP = 54 mm (2.1 inches), as snow

Mean Precip intensity: 1.35 mm/hr

Max Precip intensity: 5 mm/hour between 0500 and 0600 on November 16

Max gain in snow depth at SASP = 53.2 cm (20.9 inches) of snow

Max gain in snow depth at SBSP (wind affected) = 31.4 cm (12.4 inches) of snow Peak Gust at PTSP at: 0354 hrs MST Monday, November 16, 2015 (DOY 320)