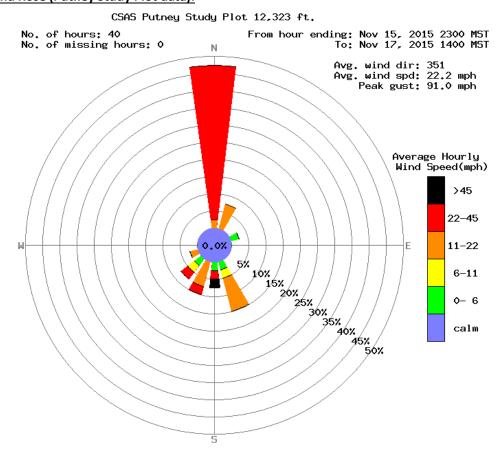

Max gain in snow depth at SBSP (wind affected) = 31.4 cm (12.4 inches) of snow Peak Gust at PTSP at: 0354 hrs MST Monday, November 16, 2015 (DOY 320)

## **Storm Wind Rose (Putney Study Plot data):**