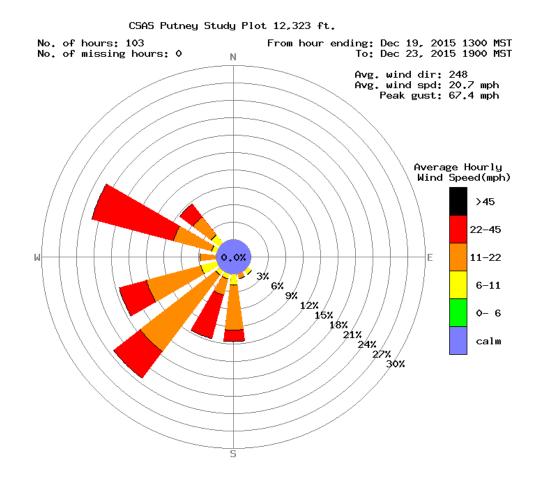

Peak Gust at PTSP at: 2209 hrs MST Tuesday, December 22, 2015 (DOY 356)

## Storm Wind Rose (Putney Study Plot data):