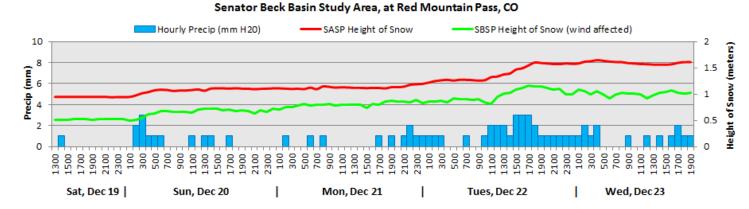

## **Storm Summary Statistics:**

Storm precip began between 1300-1400 hrs MST Saturday, December 19, 2015 (DOY 353) Storm precipitation ended: 1900 hrs MST Wednesday, December 23, 2015 (DOY 357) Storm duration = 103 hrs Storm total water content at SASP = 66 mm (2.6 inches), as snow Mean Precip intensity: 0.64 mm/hr Max Precip intensity: 3 mm/hour on multiple occasions Max gain in snow depth at SASP = 66.6 cm (26.2 inches) of snow Max gain in snow depth at SBSP (wind affected) = 51.8 cm (20.4 inches) of snow