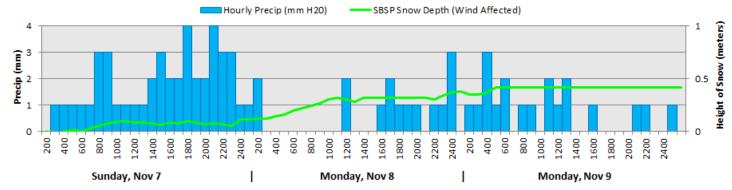

## **Storm Summary Statistics:**

Storm precip began between 200 – 300 hrs MST Saturday, November 7, 2020 (DOY 312) Storm precipitation ended: 100 hrs MST Tuesday, November 10, 2020 (DOY 315) Storm duration = 72 hrs Storm total water content at SASP = 79 mm (3.1 inches) Mean precip intensity: 0.94 mm/hr Max precip intensity: 4 mm/hour, multiple occasions Max gain in snow depth at SASP = 76.2 cm (30 inches) Max gain in snow depth at SBSP (wind affected) = 41.8 cm (16.5 inches) Peak gust at PTSP at: 105.5 mph at 2335 hrs MST Saturday, November 7, 2020 (DOY 312)