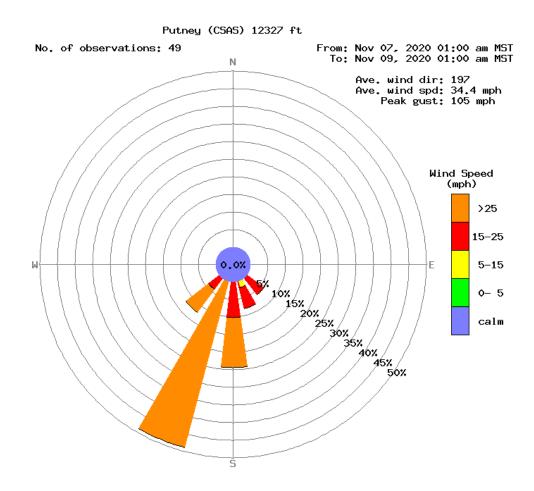

## **Storm Summary Statistics:**

Storm precip began between 200 – 300 hrs MST Saturday, November 7, 2020 (DOY 312) Storm precipitation ended: 100 hrs MST Tuesday, November 10, 2020 (DOY 315) Storm duration = 72 hrs Storm total water content at SASP = 79 mm (3.1 inches) Mean precip intensity: 0.94 mm/hr Max precip intensity: 4 mm/hour, multiple occasions Max gain in snow depth at SASP = 76.2 cm (30 inches) Max gain in snow depth at SBSP (wind affected) = 41.8 cm (16.5 inches) Peak gust at PTSP at: 105.5 mph at 2335 hrs MST Saturday, November 7, 2020 (DOY 312)

## Storm Wind Rose (Putney Study Plot data):