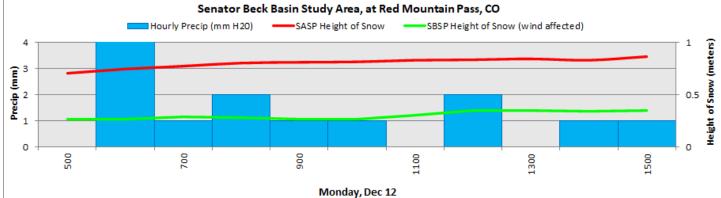

## 2022/2023 WINTER STORM #6

**Storm Summary Statistics:** 

Storm precip began between 500 – 600 hrs MST Monday, December 12, 2022 (DOY 346)

- Storm precipitation ended: 1500 hrs MST Wednesday, December 12, 2022 (DOY 346)
- **Storm duration** = 11 hrs

Storm total water content at SASP = 14 mm (0.6 inches)

Mean precip intensity: 1.27 mm/hr

Max precip intensity: 5 mm/hour at 0600

Max gain in snow depth at SASP = 16 cm (6.3 inches)

Max gain in snow depth at SBSP (wind affected) = 8 cm (3.1 inches)

Peak gust at PTSP at: 726 hrs MST Monday, December 12, 2022 (DOY 346)