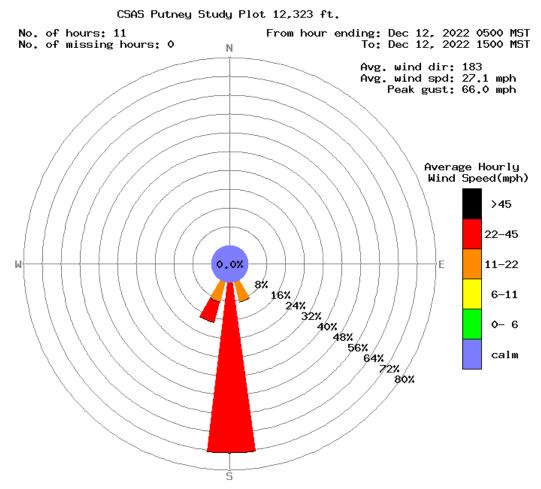

Peak gust at PTSP at: 726 hrs MST Monday, December 12, 2022 (DOY 346)

## Storm Wind Rose (Putney Study Plot data)