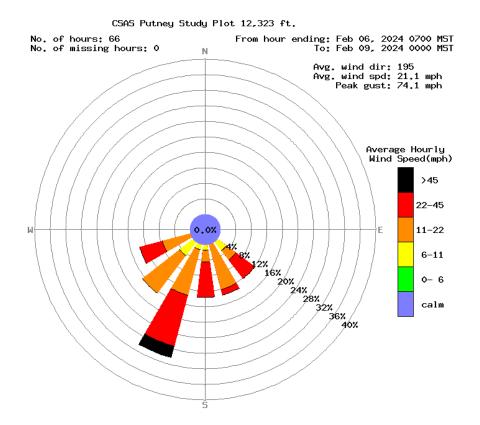

## 2023/2024 WINTER STORM #10

| Storm precipitation began:<br>Storm precipitation ended: | 700-800 MST Tuesday, February 6, 2024 (DOY 37)<br>2400 MST, Thursday, February 8, 2024 (DOY 39) |
|----------------------------------------------------------|-------------------------------------------------------------------------------------------------|
| Storm duration:                                          | 66 hours                                                                                        |
| Mean precipitation intensity:                            | 0.70 mm/hour                                                                                    |
| Max precipitation intensity:                             | 3 mm/hour at 2300 on Tuesday, February 6, 2024                                                  |
| Storm total water content at SASP:                       | 46 mm (1.8 inches)                                                                              |
| Max gain in snow depth at SASP:                          | 29 cm (11.4 inches)                                                                             |
| Max gain in snow depth at SBSP:                          | 47.5 cm (18.7 inches) *wind affected                                                            |
| Peak gust at PTSP at:                                    | 0057 MST Wednesday, February 7, 2024 (DOY 38)                                                   |