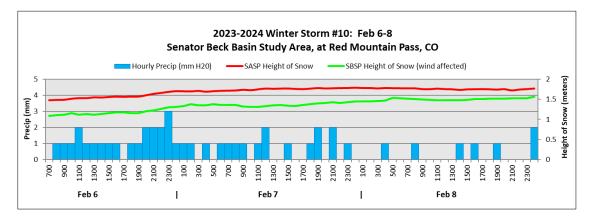

## 2023/2024 WINTER STORM #10

| Storm precipitation began:<br>Storm precipitation ended: | 700-800 MST Tuesday, February 6, 2024 (DOY 37)<br>2400 MST, Thursday, February 8, 2024 (DOY 39) |
|----------------------------------------------------------|-------------------------------------------------------------------------------------------------|
| Storm duration:                                          | 66 hours                                                                                        |
| Mean precipitation intensity:                            | 0.70 mm/hour                                                                                    |
| Max precipitation intensity:                             | 3 mm/hour at 2300 on Tuesday, February 6, 2024                                                  |
| Storm total water content at SASP:                       | 46 mm (1.8 inches)                                                                              |
| Max gain in snow depth at SASP:                          | 29 cm (11.4 inches)                                                                             |
| Max gain in snow depth at SBSP:                          | 47.5 cm (18.7 inches) *wind affected                                                            |
| Peak gust at PTSP at:                                    | 0057 MST Wednesday, February 7, 2024 (DOY 38)                                                   |